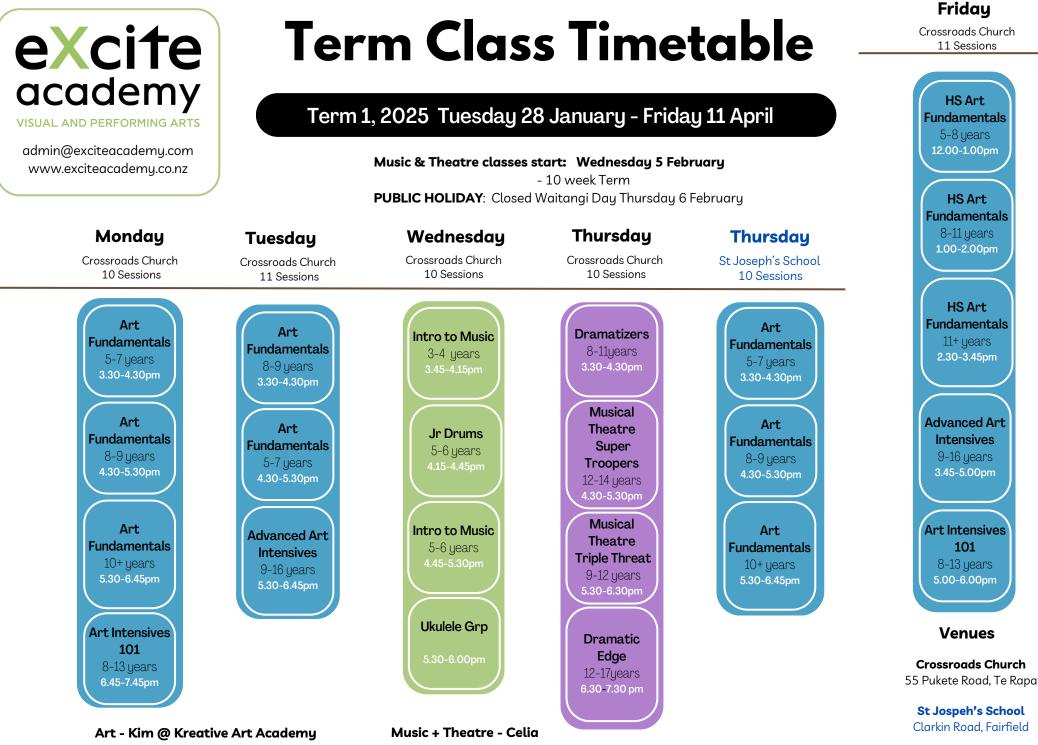

<sup>022 4055 899</sup> 

027 5366 966

## eXcite academy

admin@exciteacademy.com www.exciteacademy.co.nz

# Instrument Timetable

### Piano, Violin, Guitar, Ukulele, Drums, Vocals

**PUBLIC HOLIDAY**: Closed Anniversary Day Monday 28 January Waitangi Day Thursday 6 February

| Monday                      | Tuesday                     | Wednesday                         | Thursday                          | Friday                       |  |
|-----------------------------|-----------------------------|-----------------------------------|-----------------------------------|------------------------------|--|
| Crossroads Church<br>Pukete | Crossroads Church<br>Pukete | Crossroads Church<br>Pukete       | Crossroads Church<br>Pukete       | Crossroads Church,<br>Pukete |  |
|